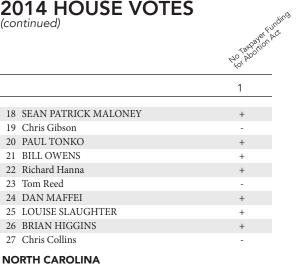

### VOTE DESCRIPTIONS HOUSE

1. No Taxpayer Funding for Abortion Act. H.R.7. Final passage. Smith (R-NJ) bill to ban effectively abortion coverage in state health-insurance exchanges; penalize small businesses that purchase private health plans that include abortion coverage; mandate health plans to make biased, one-sided "disclosures" of abortion coverage; and permanently codify the Hyde amendment, D.C. abortion ban, and other current-law bans. Passed 227-188. A pro-choice vote (+) was against the bill (1/28/14).