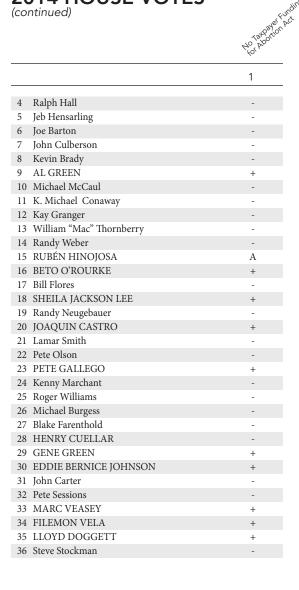

### VOTE DESCRIPTIONS HOUSE

1. No Taxpayer Funding for Abortion Act. H.R.7. Final passage. Smith (R-NJ) bill to ban effectively abortion coverage in state health-insurance exchanges; penalize small businesses that purchase private health plans that include abortion coverage; mandate health plans to make biased, one-sided "disclosures" of abortion coverage; and permanently codify the Hyde amendment, D.C. abortion ban, and other current-law bans. Passed 227-188. A pro-choice vote (+) was against the bill (1/28/14).